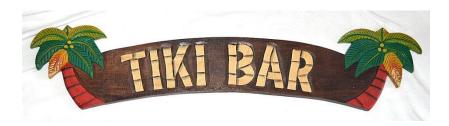

Lg. Tiki Bar Masks Wood \$69.95 - 40 in. W x 9 in. H

Sm. Tiki Bar Masks Wood 21 in. W x 6 in. H \$39.95

Lg. Tiki Bar Palms Wood \$69.95 - 40 in. W x 9 in. H

Lg. Corona Wood \$59.95 - 39 in. W x 9 in. H