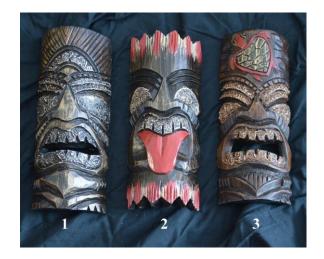

#4 - \$24.95

#5 - \$24.95

Wood 20 in. H x 6 in. W

#6 - \$24.95

#7 - \$24.95

#8 - \$24.95

Wood 20 in. H x 6 in. W

#9 - \$24.95

#10 - \$24.95

#7, 8, 9 Wood