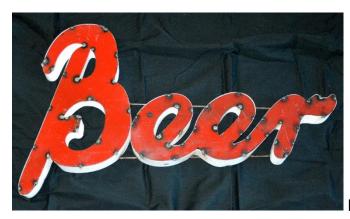

# Tiki Hut Paradise Tiki Signs & Mask

Beach \$129.95 Metal 3-D - 35 in. W x 19 in. H

Beer \$119.95 Metal 3-D - 30 in. W x 17 in. H

Fish \$119.95 Metal 3-D - 30 in. W x 17 in. H

Lake \$119.95 Metal 3-D - 30 in. W x 13 in. H