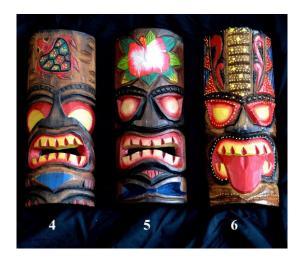

## Sm. Corona Wood \$34.95 - 20 in. W x 5 in. H

Sm. Tiki Bar Wood \$34.95 - 20 in. W x 5 in. H

Tongue \$79.95 39 in. H x 6in. W

Sm.Turtle \$79.95 39 in. H x 6in. W

Pineapple \$79.95 39 in. H x 6in. W

Palm \$79.95 39 in. H x 6in. W

Lg. Turtle \$79.95 39 in. H x 6in. W

Headpiece \$79.95 39 in. H x 6in. W

Flowers \$79.95 39 in. H x 6in. W

Flower \$79.95 39 in. H x 6in. W

#1 - \$24.95

#2 - \$24.95

Wood 20 in. H x 6 in. W

#3 - \$24.95

#4 - \$24.95

#5 - \$24.95

Wood 20 in. H x 6 in. W

#6 - \$24.95

#7 - \$24.95

#8 - \$24.95

Wood 20 in. H x 6 in. W

#9 - \$24.95