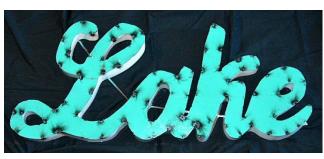

# Tiki Hut Paradise Tiki Signs & Mask

Beach \$129.95 Metal 3-D - 35 in. W x 19 in. H

Beer \$119.95 Metal 3-D - 30 in. W x 17 in. H

Fish \$119.95 Metal 3-D - 30 in. W x 17 in. H

Lake \$119.95 Metal 3-D - 30 in. W x 13 in. H