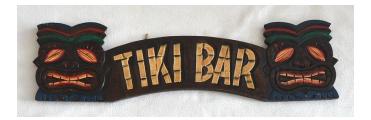

Lg. Tiki Bar Masks Wood \$69.95 - 40 in. W x 9 in. H

Sm. Tiki Bar Masks Wood 21 in. W x 6 in. H \$39.95

Lg. Tiki Bar Palms Wood \$69.95 - 40 in. W x 9 in. H

Lg. Corona Wood \$59.95 - 39 in. W x 9 in. H

## Sm. Corona Wood \$34.95 - 20 in. W x 5 in. H

Sm. Tiki Bar Wood \$34.95 - 20 in. W x 5 in. H

Tongue \$79.95 39 in. H x 6in. W

Sm.Turtle \$79.95 39 in. H x 6in. W

Pineapple \$79.95 39 in. H x 6in. W

Palm \$79.95 39 in. H x 6in. W