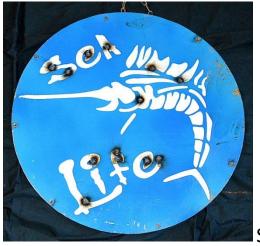

#### Margaritaville Metal \$98.95 - 18 in. Diameter 30 in. W

Party at the Patio Metal \$89.95 - 18 in. Diameter

Sea Life Metal \$89.95 - 18 in. Diameter

She Shed Metal \$89.95 - 18 in. Diameter

Stay at the Lake Metal \$89.95 - 18 in. Diameter