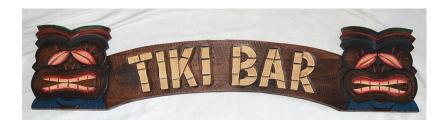

Lg. Tiki Bar Masks Wood \$69.95 - 40 in. W x 9 in. H

Sm. Tiki Bar Masks Wood 21 in. W x 6 in. H \$39.95

Lg. Tiki Bar Palms Wood \$69.95 - 40 in. W x 9 in. H

Lg. Corona Wood \$59.95 - 39 in. W x 9 in. H