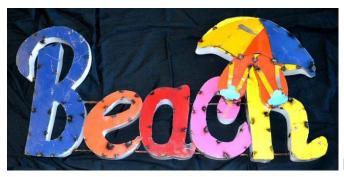

# Tiki Hut Paradise Tiki Signs & Mask

Beach \$129.95 Metal 3-D - 35 in. W x 19 in. H

Beer \$119.95 Metal 3-D - 30 in. W x 17 in. H

Fish \$119.95 Metal 3-D - 30 in. W x 17 in. H

Lake \$119.95 Metal 3-D - 30 in. W x 13 in. H