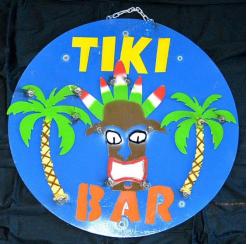

Tiki Bar Mask Metal \$89.95 - 18 in. Diameter

Tiki Bar Palms Metal \$89.95 - 18 in. Diameter

Welcome to Paradise Metal \$89.95 - 18 in. Diameter

Harley Davidson Metal \$89.95 - 18 in. Diameter

Harley Davidson Skull Metal \$89.95 - 18 in. Diameter