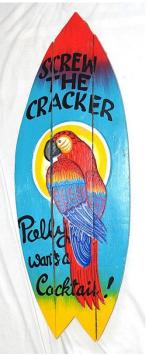

Indian Motorcycle Metal \$89.95 - 18 in. Diameter

Bullshit Corner Wood \$43.95 -15 in. Diameter

Women Drinking Wood \$44.95 - 12 in. Sq.

Polly Surfboard Wood \$79.95 - 32 in. H x 11.5 in. W

Drink Up Bitches Wood \$79.95 - 40 in. W x 9 in. H