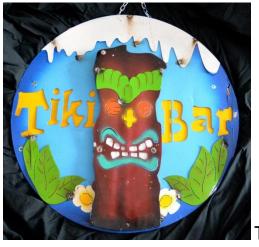

Tiki Bar Mask Metal \$89.95 - 18 in. Diameter

Tiki Bar Palms Metal \$89.95 - 18 in. Diameter

Welcome to Paradise Metal \$89.95 - 18 in. Diameter

Harley Davidson Metal \$89.95 - 18 in. Diameter

Harley Davidson Skull Metal \$89.95 - 18 in. Diameter