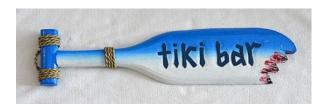

## Sm. Corona Wood \$34.95 - 20 in. W x 5 in. H

Sm. Tiki Bar Wood \$34.95 - 20 in. W x 5 in. H

Tongue \$79.95 39 in. H x 6in. W

Sm.Turtle \$79.95 39 in. H x 6in. W

Pineapple \$79.95 39 in. H x 6in. W

Palm \$79.95 39 in. H x 6in. W