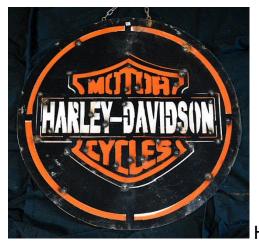

Tiki Bar Mask Metal \$89.95 - 18 in. Diameter

Tiki Bar Palms Metal \$89.95 - 18 in. Diameter

Welcome to Paradise Metal \$89.95 - 18 in. Diameter

Harley Davidson Metal \$89.95 - 18 in. Diameter

Harley Davidson Skull Metal \$89.95 - 18 in. Diameter