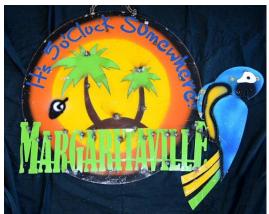

#### It's 5 O'clock Metal \$89.95 - 18 in. Diameter

#### Margaritaville Metal \$98.95 - 18 in. Diameter 30 in. W

Party at the Patio Metal \$89.95 - 18 in. Diameter

Sea Life Metal \$89.95 - 18 in. Diameter

She Shed Metal \$89.95 - 18 in. Diameter

Stay at the Lake Metal \$89.95 - 18 in. Diameter