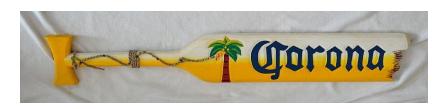

Lg. Tiki Bar Masks Wood \$69.95 - 40 in. W x 9 in. H

Sm. Tiki Bar Masks Wood 21 in. W x 6 in. H \$39.95

Lg. Tiki Bar Palms Wood \$69.95 - 40 in. W x 9 in. H

Lg. Corona Wood \$59.95 - 39 in. W x 9 in. H