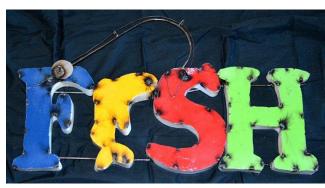

# Tiki Hut Paradise Tiki Signs & Mask

Beach \$129.95 Metal 3-D - 35 in. W x 19 in. H

Beer \$119.95 Metal 3-D - 30 in. W x 17 in. H

Fish \$119.95 Metal 3-D - 30 in. W x 17 in. H

Lake \$119.95 Metal 3-D - 30 in. W x 13 in. H