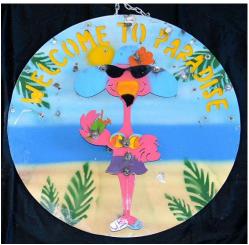

Tiki Bar Mask Metal \$89.95 - 18 in. Diameter

Tiki Bar Palms Metal \$89.95 - 18 in. Diameter

Welcome to Paradise Metal \$89.95 - 18 in. Diameter

Harley Davidson Metal \$89.95 - 18 in. Diameter

Harley Davidson Skull Metal \$89.95 - 18 in. Diameter