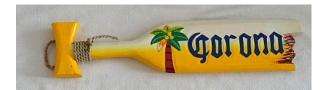

## Sm. Corona Wood \$34.95 - 20 in. W x 5 in. H

Sm. Tiki Bar Wood \$34.95 - 20 in. W x 5 in. H

Tongue \$79.95 39 in. H x 6in. W

Sm.Turtle \$79.95 39 in. H x 6in. W

Pineapple \$79.95 39 in. H x 6in. W

Palm \$79.95 39 in. H x 6in. W