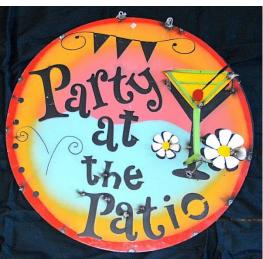

#### Margaritaville Metal \$98.95 - 18 in. Diameter 30 in. W

Party at the Patio Metal \$89.95 - 18 in. Diameter

Sea Life Metal \$89.95 - 18 in. Diameter

She Shed Metal \$89.95 - 18 in. Diameter

Stay at the Lake Metal \$89.95 - 18 in. Diameter